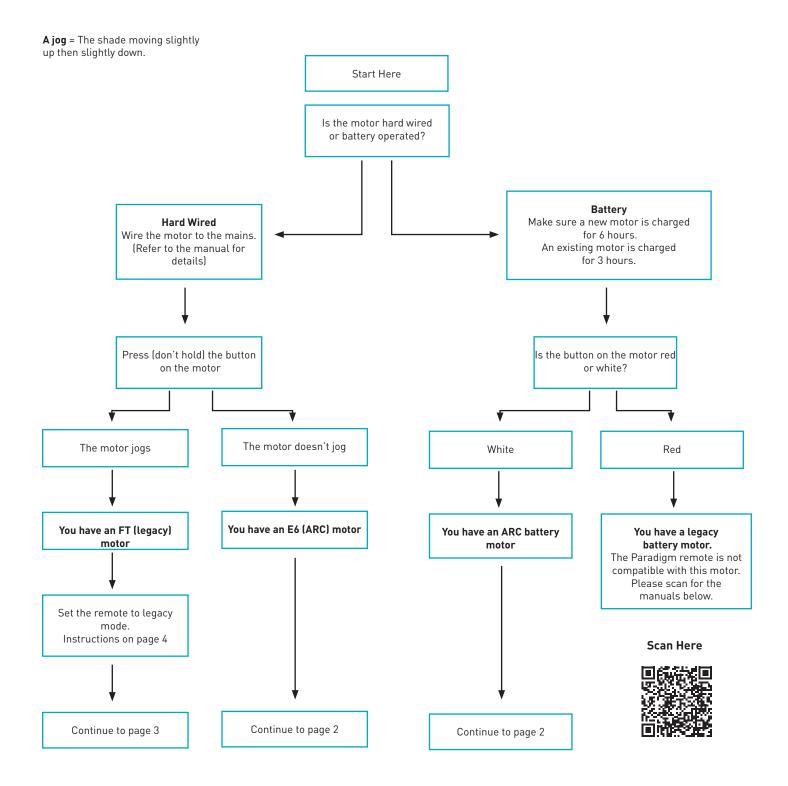

# Determine which motor you have & electrical preparation

Please read these instructions prior to starting