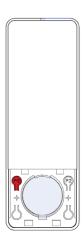

# Toggling the remote between ARC and Legacy mode

1. Turn the remote over and remove the battery cover

2. Remove the battery

**3.** Locate the button labelled P2 at the top left

4. Press and hold P2

**5.** Reinsert the battery while still holding P2

**6.** While executing the above, watch the screen or LED to confirm

# 7. Replace battery cover

1 Channel Remote

1 flash = ARC Mode 2 flashes = non-ARC mode (EL)

Mode Change **Youtube Video** on a 15 channel remote Scan Here.

Mode Change **Youtube Video** on a 1 channel remote Scan Here.