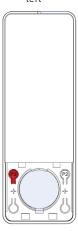

# Toggling the remote between ARC and Legacy mode

1. Turn the remote over and remove the battery cover

2. Remove the battery

**3.** Locate the button labelled P2 at the top left

4. Press and hold P2

**5.** Reinsert the battery while still holding P2

**6.** While executing the above, watch the screen or LED to confirm

#### 15 Channel Remote

Screen flashes 5 times 1 = ARC Mode 2 = non-ARC mode (EL)