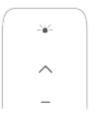

# 7. Replace battery cover

1 Channel Remote

1 flash = ARC Mode 2 flashes = non-ARC mode (EL)

Mode Change **Youtube Video** on a 15 channel remote Scan Here.

Mode Change **Youtube Video** on a 1 channel remote Scan Here.