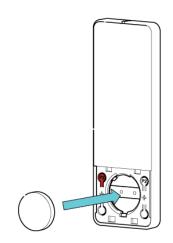

# Toggling the remote between ARC and Legacy mode

1. Turn the remote over and remove the battery cover

2. Remove the battery

**3.** Locate the button labelled P2 at the top left

4. Press and hold P2

**5.** Reinsert the battery while still holding P2

**6.** While executing the above, watch the screen or LED to confirm