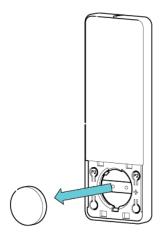

# Toggling the remote between ARC and Legacy mode

1. Turn the remote over and remove the battery cover

2. Remove the battery

**3.** Locate the button labelled P2 at the top left

4. Press and hold P2

**5.** Reinsert the battery while still holding P2

**6.** While executing the above, watch the screen or LED to confirm