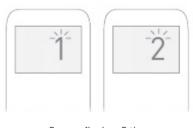

#### 15 Channel Remote

Screen flashes 5 times 1 = ARC Mode 2 = non-ARC mode (EL)